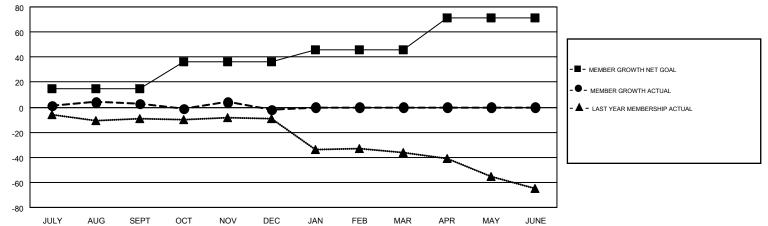

## GMT CA 1

| Clubs                 |               |           |               | Members               |                           |                         |                                                    |  |
|-----------------------|---------------|-----------|---------------|-----------------------|---------------------------|-------------------------|----------------------------------------------------|--|
| RESULTS FOR 2019-2020 |               |           |               | RESULTS FOR 2019-2020 |                           |                         |                                                    |  |
| QUARTER               | NEW CLUB GOAL | NEW CLUBS | DROPPED CLUBS | QUARTER               | MEMBER GROWTH NET<br>GOAL | MEMBER GROWTH<br>ACTUAL | DROPPED<br>MEMBERS ACTUAL<br>(including transfers) |  |
| JULY/AUG/SEPT         | 0             | 0         | 0             | JULY/AUG/SEPT         | 15                        | 24                      | 20                                                 |  |
| OCT/NOV/DEC           | 1             | 0         | 0             | OCT/NOV/DEC           | 21                        | 23                      | 28                                                 |  |
| JAN/FEB/MAR           | 0             | 0         | 0             | JAN/FEB/MAR           | 10                        | 0                       | 0                                                  |  |
| APR/MAY/JUNE          | 2             | 0         | 0             | APR/MAY/JUNE          | 25                        | 0                       | 0                                                  |  |