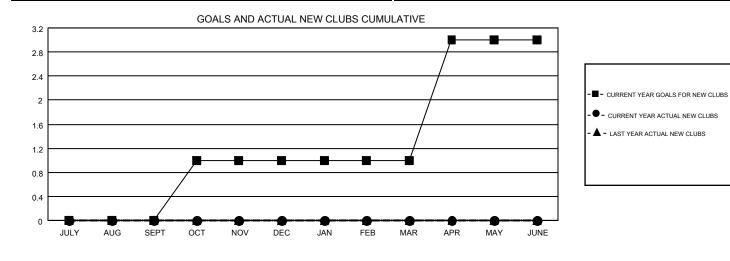

## GMT CA 1

| Clubs                 |               |           |               | Members               |                           |                         |                                                    |  |
|-----------------------|---------------|-----------|---------------|-----------------------|---------------------------|-------------------------|----------------------------------------------------|--|
| RESULTS FOR 2019-2020 |               |           |               | RESULTS FOR 2019-2020 |                           |                         |                                                    |  |
| QUARTER               | NEW CLUB GOAL | NEW CLUBS | DROPPED CLUBS | QUARTER               | MEMBER GROWTH NET<br>GOAL | MEMBER GROWTH<br>ACTUAL | DROPPED<br>MEMBERS ACTUAL<br>(including transfers) |  |
| JULY/AUG/SEPT         | 0             | 0         | 0             | JULY/AUG/SEPT         | 15                        | 24                      | 20                                                 |  |
| OCT/NOV/DEC           | 1             | 0         | 0             | OCT/NOV/DEC           | 21                        | 23                      | 28                                                 |  |
| JAN/FEB/MAR           | 0             | 0         | 0             | JAN/FEB/MAR           | 10                        | 0                       | 0                                                  |  |
| APR/MAY/JUNE          | 2             | 0         | 0             | APR/MAY/JUNE          | 25                        | 0                       | 0                                                  |  |